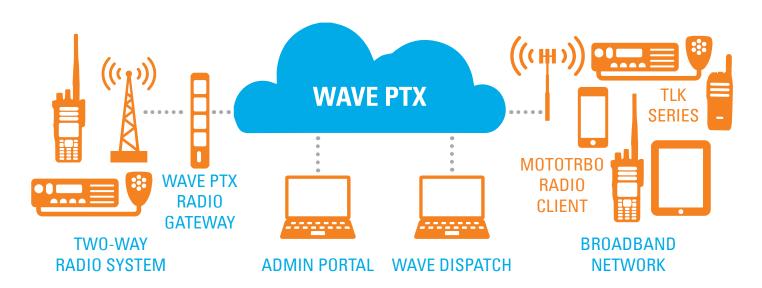

### UNIFY COMMUNICATIONS ACROSS RADIO AND BROADBAND USERS.

Eliminate communication barriers between the traditional office space and the commercial and industrial areas. Connect WAVE PTX to your MOTOTRBO™, DIMETRA™ or ASTRO® 25 two-way radio system² and get seamless talkgroup communication between radio and smartphone users.

# **CONNECTING TWO-WAY RADIO SYSTEMS TO WAVE PTX**

|                                          | WAVE PTX Mobile App                                                                | TLK 100 / TLK 150                        | WAVE PTX Dispatch                               | MOTOTRBO Radio Client           |
|------------------------------------------|------------------------------------------------------------------------------------|------------------------------------------|-------------------------------------------------|---------------------------------|
| Users per Account                        | Unlimited                                                                          | Unlimited                                | Unlimited                                       | Unlimited                       |
| Talkgroups                               | 20                                                                                 | 96                                       | 20                                              | 8                               |
| Talkgroup Scanning                       | Yes                                                                                | Yes                                      | Yes                                             | No                              |
| Private / Individual Call List           | 300                                                                                | 300                                      | 300                                             | No (receive only)               |
| Presence Reporting                       | Yes (Available, Do Not Disturb)                                                    | Yes (Available, Do Not Disturb, Offline) | Yes (Available, Do Not Disturb)                 | Yes (Available, Do Not Disturb) |
| See Presence Status of Other Users       | Yes (WAVE PTX clients only)                                                        | No                                       | Yes (WAVE PTX clients only)                     | No                              |
| Display Incoming Caller ID               | Yes (WAVE PTX and MOTOTRBO IDs)                                                    | Yes                                      | Yes (WAVE PTX and MOTOTRBO IDs)                 | Yes (display models)            |
| Multimedia Messaging                     | Text, photo, video & file attachment                                               | No                                       | Text, photo, video & file attachment            | No                              |
| Location Sharing                         | Yes                                                                                | Yes                                      | No                                              | Yes                             |
| Display Other Members' Locations         | Yes (WAVE PTX clients only)                                                        | No                                       | Yes (WAVE PTX clients only)                     | No                              |
| Mapping                                  | Yes                                                                                | No                                       | Yes                                             | No                              |
| Security                                 | AES256 encryption                                                                  | AES256 encryption                        | AES256 encryption                               | AES256 encryption               |
| Smartphone Compatibility                 | Most Android and iOS Phones and Tablets                                            | N/A                                      | Windows 8.1/10 with Chrome or Internet Explorer | N/A                             |
| WAVE RADIO GATEWAY SPECIFIC              | ATIONS                                                                             |                                          |                                                 |                                 |
| Dimensions                               | Height 7.2" (18.2cm) x Width 1.4"(3.6cm) x Depth 7.0" (17.8cm)                     |                                          |                                                 |                                 |
| Weight                                   | 2.82 lbs (1.28kg)                                                                  |                                          |                                                 |                                 |
| Two-way Radio Compatibility <sup>2</sup> | MOTOTRBO Capacity Max and Capacity Plus, DIMETRA Express, DIMETRA X Core, ASTRO 25 |                                          |                                                 |                                 |