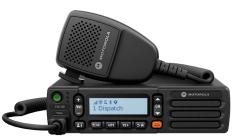

# **WAVE PTX WIRELESS SERVICE COMBINED WITH TLK SERIES WAVE PTX RADIOS**

GET THE BENEFITS OF WAVE PTX AND A RUGGED TWO-WAY RADIO ON A EUROPE-WIDE NETWORK1.

The TLK Series radios¹ offer a robust form factor that can withstand everyday knocks and drops and combine 3G/4G and Wi-Fi® connectivity to provide fast and reliable broadband PTT communications.

**EASY TO USE AND MANAGE** 

**BUILT FOR** THE JOB

**EUROPE-WIDE PUSH-TO-TALK** 

### RAPID, RELIABLE DEPLOYMENT. USE EUROPE-WIDE.

Combine the broad coverage of a Europe-wide 3G/4G network with the ease of two-way radio communications. The WAVE PTX radios will automatically switch to the strongest network available to ensure reliable communications and will seamlessly roam as the user moves between countries. Manage talk groups and subscriptions in real time. Increase coverage, connections, and productivity without expanding infrastructure.

#### **Kev Features**

- Over-the-Air device management
- Robust design
- Wi-Fi connectivity
- Location tracking
- Loud and clear audio
- Private and group push-to-talk
- Real-time presence
- Seamless roaming
- Multi-network compatibility
- Optimised cellular to Wi-Fi handover

#### **Specifications**

Network: 3G/4G LTE1

Powered by: **WAVE PTX** 

Channel capacity:

Multi-Channel

GPS: **GPS/AGPS** 

WiFi: 802.11 a/b/g/n

IP rating:

IP54 MIL-STD 810G

TLK 150

<sup>&</sup>lt;sup>1</sup>Coverage limited to EU only and will vary depending on conditions. TLK 100 and TLK 150 are compatible with WAVE PTX cloud-based deployments only.