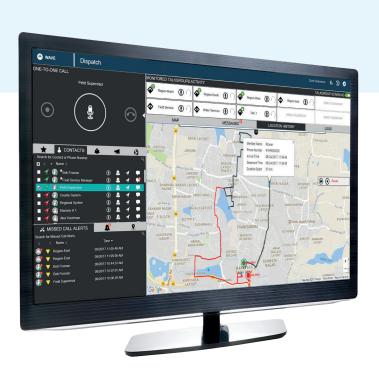

# WAVE PTX DISPATCH ANYWHERE. ANYTIME.

# DISPATCH FROM ANYWHERE WITH AN INTERNET CONNECTION AND STANDARD WEB BROWSER

# STREAMLINE WORKFLOWS AND IMPROVE TEAM PRODUCTIVITY

Get the communication tools you need to effectively manage and rapidly respond to incidents, events, customer requests and other situations that need immediate attention.

### **Key Features**

- Monitor multiple talkgroups
- Group & individual calls
- Broadcast call
- Supervisory override
- Logging and recording
- Message threads
- Text, video, photo, and file sharing
- Location & mapping
- Geofencing
- In-map communication