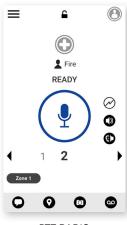

### SINGLE APP. TWO MODES. MULTIPLE FUNCTIONS.

Get all your group communication needs in one easy to use app for Android and iOS phones and tablets.

Select one of two client modes: PTT Radio to emulate the experience of a conventional two-way radio, or Standard Mode, which offers full client functionality.

#### **Key Features**

- Group and Private PTT calls
- Real-time presence
- Do not disturb
- Priority talkgroup scan
- Background calling
- Voice message fallback
- Text messaging
- Video, photo and file sharing
- Location, mapping, and tracking
- Geofencing

PTT RADIO

STANDARD MODE