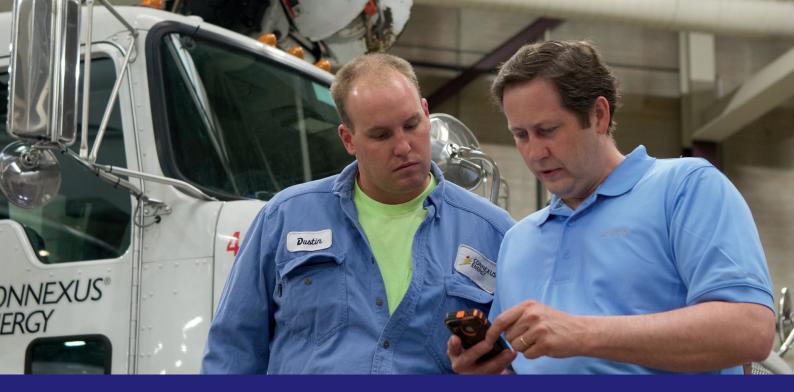

# WAVE PTX MOBILE APP ON YOUR NETWORKS AND DEVICES

TURN YOUR SMARTPHONE INTO A PTT HANDSET AND LET EVERYONE BE PART OF THE CONVERSATION.

Get the speed and simplicity of Push-to-Talk (PTT) communications with the ability to share multimedia information at the touch of a button.

# TURN YOUR SMARTPHONE INTO A MULTI-CHANNEL COMMUNICATION DEVICE WITH THE WAVE PTX MOBILE APP

### SINGLE APP. TWO MODES. MULTIPLE FUNCTIONS.

Get all your group communication needs in one easy to use app for Android and iOS phones and tablets.

Select one of two client modes: PTT Radio to emulate the experience of a conventional two-way radio, or Standard Mode, which offers full client functionality.