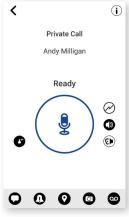

### SINGLE APP. TWO MODES. MULTIPLE FUNCTIONS.

Get all your group communication needs in one easy to use app for Android and iOS phones and tablets.

Select one of two client modes: PTT Radio to emulate the experience of a conventional two-way radio, or Standard Mode, which offers full client functionality.

#### **Key Features**

- Group and Private PTT calls
- Real-time presence
- Do not disturb
- Priority talkgroup scan
- Background calling
- Voice message fallback
- Text messaging
- Video, photo and file sharing
- Location, mapping, and tracking
- Geofencing

PTT RADIO

STANDARD MODE