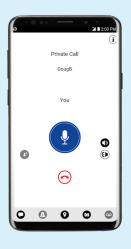

### SINGLE APP. TWO MODES. MULTIPLE FUNCTIONS.

Get all your group communication needs in one easy to use app for Android and iOS phones and tablets.

Select one of two client modes: PTT Radio to emulate the experience of a conventional two-way radio, or Standard Mode, which offers full client functionality.

#### **Key Features**

- Group and Private PTT calls
- Real-time presence
- Do not disturb
- Priority talkgroup scan
- Background calling
- Voice message fallback
- Text messaging
- Video, photo and file sharing
- Location, mapping, and tracking
- Geofencing

PTT RADIO

STANDARD MODE