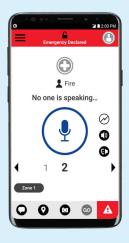

# WAVE PTX MOBILE APP ON YOUR NETWORKS AND DEVICES

TURN YOUR SMARTPHONE INTO A PTT HANDSET AND LET EVERYONE BE PART OF THE CONVERSATION.

Get the speed and simplicity of Push-to-Talk (PTT) communications with the ability to share multimedia information at the touch of a button.

# TURN YOUR SMARTPHONE INTO A MULTI-CHANNEL COMMUNICATION DEVICE WITH THE WAVE PTX MOBILE APP

### SINGLE APP. TWO MODES. MULTIPLE FUNCTIONS.

Get all your group communication needs in one easy to use app for Android and iOS phones and tablets.

Select one of two client modes: PTT Radio to emulate the experience of a conventional two-way radio, or Standard Mode, which offers full client functionality.

#### **Key Features**

- Group and Private PTT calls
- Real-time presence
- Do not disturb
- Priority talkgroup scan
- Background calling
- Voice message fallback
- Text messaging
- Video, photo and file sharing
- Location, mapping, and tracking
- Geofencing

PTT RADIO

STANDARD MODE