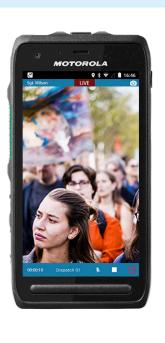

# SEE EVENTS AND ACTIVITIES AS THEY HAPPEN

ADD STREAMING VIDEO TO THE WAVE PTX MOBILE OR DISPATCH APPLICATIONS TO INCREASE COMMUNICATION CLARITY AND IMPROVE SITUATIONAL AWARENESS WITH LIVE VIDEO AT THE PUSH OF A BUTTON.

- Continuously stream live video to other users, dispatchers or talkgroups
- Simultaneously stream video and initiate/receive PTT calls
- Request streaming video from other users (Dispatchers Only)

WAVE PTX Streaming Video increases clarity and improves situational awareness, resulting in faster, more accurate communication in the moments that matter.