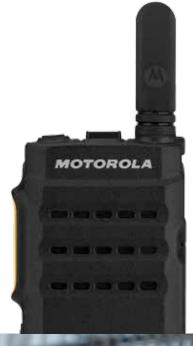

# INSTANT COMMUNICATION, PROFESSIONAL STYLE.

MOTOTRBO™SL2600 PORTABLE TWO-WAY RADIO

SLIM, LIGHTWEIGHT, AND SOPHISTICATED, THE MOTOTRBO SL2600 PORTABLE TWO-WAY RADIO GIVES YOU INSTANT COMMUNICATION -WITHOUT THE BULKY LOOK AND FEEL OF A TRADITIONAL RADIO.

At just 23 mm, 0.9", it fits easily in your hand, or discreetly in a suit jacket or pants pocket. At only 190g, 6.7 oz, you can move freely and comfortably without being weighed down. Sleek and attractive, the SL2600 blends with business attire and enhances your professional look.