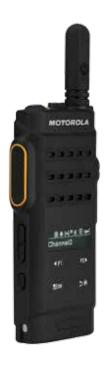

The MOTOTRBO SL2600 portable two-way radio. Perfectly suited for business.

THE MOTOTRBO SL2600 PORTABLE TWO-WAY RADIO USES A VIRTUAL KEYPAD AND DISPLAY FOR DEVICE CONTROL AND STATUS MESSAGES, LIGHTING UP WHEN YOU NEED IT AND GOING DARK WHEN YOU DON'T.

It simulates the feel and responsiveness of a physical keypad, allowing you to customize the buttons to vibrate, sound a tone, or stay silent. And its two-line OLED display gives you important information at a glance, including battery life, signal strength, current channel, and scrolling messages.