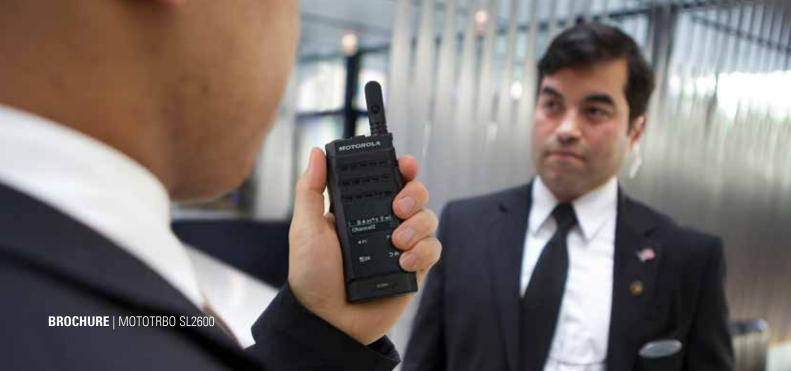

# TALK HANDS-FREE

IN ANY PROFESSION WHERE IMAGE MATTERS, IT'S IMPORTANT TO MAINTAIN A SMART, ORGANIZED APPEARANCE.

The MOTOTRBO SL2600 portable two-way radio connects with wireless accessories such as Bluetooth earpieces, allowing you to keep your radio out of sight - but not out of touch. Use apps with iBeacons to locate employees at a moment's notice. And as Bluetooth sensors become more prevalent in the workplace, the SL2600 is ready to work with your new devices and apps.