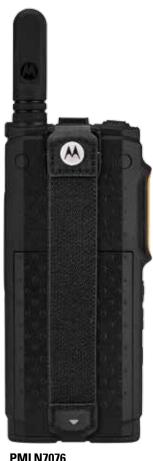

**PMLN7190** Carry Holder/Holster with Swivel Belt Clip

**PMLN7076**Flexible Hand
Strap