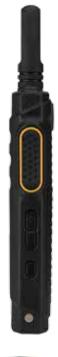

SLIM, LIGHTWEIGHT, AND SOPHISTICATED, THE MOTOTRBO SL2600 PORTABLE TWO-WAY RADIO GIVES YOU INSTANT COMMUNICATION -WITHOUT THE BULKY LOOK AND FEEL OF A TRADITIONAL RADIO.

At just 23 mm, 0.9", it fits easily in your hand, or discreetly in a suit jacket or pants pocket. At only 190g, 6.7 oz, you can move freely and comfortably without being weighed down. Sleek and attractive, the SL2600 blends with business attire and enhances your professional look.