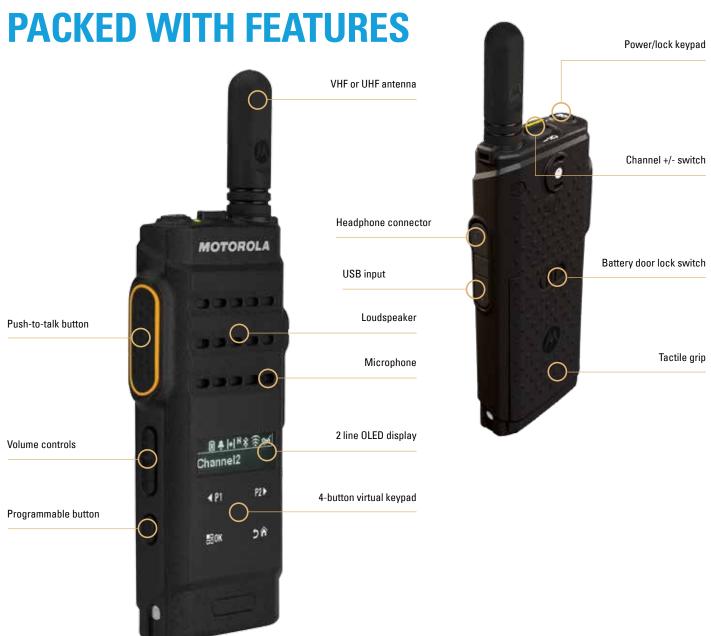

The MOTOTRBO SL2600 portable two-way radio. Perfectly suited for business.

THE MOTOTRBO SL2600 PORTABLE TWO-WAY RADIO USES A VIRTUAL KEYPAD AND DISPLAY FOR DEVICE CONTROL AND STATUS MESSAGES, LIGHTING UP WHEN YOU NEED IT AND GOING DARK WHEN YOU DON'T.

It simulates the feel and responsiveness of a physical keypad, allowing you to customize the buttons to vibrate, sound a tone, or stay silent. And its two-line OLED display gives you important information at a glance, including battery life, signal strength, current channel, and scrolling messages.

SLIM, LIGHTWEIGHT, AND SOPHISTICATED, THE MOTOTRBO SL2600 PORTABLE TWO-WAY RADIO GIVES YOU INSTANT COMMUNICATION -WITHOUT THE BULKY LOOK AND FEEL OF A TRADITIONAL RADIO.

At just 23 mm, 0.9", it fits easily in your hand, or discreetly in a suit jacket or pants pocket. At only 190g, 6.7 oz, you can move freely and comfortably without being weighed down. Sleek and attractive, the SL2600 blends with business attire and enhances your professional look.