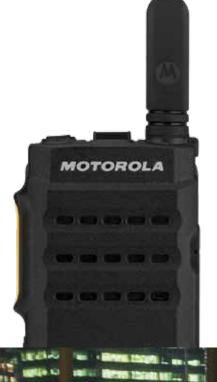

SLIM, LIGHTWEIGHT, AND SOPHISTICATED, THE MOTOTRBO SL2600 PORTABLE TWO-WAY RADIO GIVES YOU INSTANT COMMUNICATION -WITHOUT THE BULKY LOOK AND FEEL OF A TRADITIONAL RADIO.

At just 23 mm, 0.9", it fits easily in your hand, or discreetly in a suit jacket or pants pocket. At only 190g, 6.7 oz, you can move freely and comfortably without being weighed down. Sleek and attractive, the SL2600 blends with business attire and enhances your professional look.

#### **KEY BENEFITS**

- Beautifully designed
- Virtual keypad and display
- Bluetooth® connectivity
- Integrated Wi-Fi®
- Systems capable

Slim and lightweight, the MOTOTRBO SL2600 portable two-way radio provides instant communication in a stylish and discreet design. It blends seamlessly with professional attire, allowing you to move freely. At the same time, it's durable and built to last.